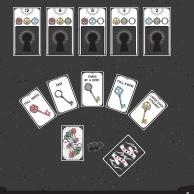

# SET UP

SHUFFLE THE FIVE TREASURE CARDS AND PLACE THEM FACEDOWN IN A ROW. PLACE THE CHEST CARDS ON TOP OF THE TREASURES, IN ORDER, FROM HIGHEST SCORE TO LOWEST.

NEXT SHUFFLE THE KEY CARDS AND FAN QUT FIVE CARDS FACEUP BENEATH THE CHESTS. PLACE THE REMAINING KEYS FACEDQWN IN A DRAW DECK. SHUFFLE THE SPELL CARDS AND PLACE THEM FACEDQWN IN A DRAW PILE. TAKE THE FIVE FATE TQKENS AND BEGIN.

# GAMEPLAY

AT THE START ♀F EACH TURN, SHUFFLE THE SPELL DECK AND DRAW FIVE CARDS. THIS IS THE PLAYER'S STARTING HAND.

THE PLAYER THEN CHOOSES FROM ONE OF THE FOLLOWING ACTIONS.

## ENCHANT A KEY CARD

IF A PLAYER'S HAND MEETS THE SPELL SHΩWN UPΩN A KEY CARD, THEY MAY CAST THEIR MAGIC AND GAIN THAT KEY.

THE ENCHANTED KEY IS PLACED UPPN A MATCHING LºCK. IF THERE IS № LºCK AVAILABLE, THE KEY IS INSTEAD DISCARDED. (№TE THAT EACH CHEST HAS THREE LºCKS. ONCE A KEY HAS BEEN PLAYED UPPN A LºCK, THAT LºCK IS № L₽NGER AVAILABLE.)