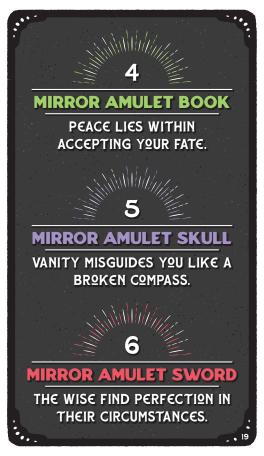

# FORTUNE GUIDE

FIND YOUR FORTUNE BY FOLLOWING THE ORDER OF TREASURES GAINED.

PAGE SWORD MIRROR AMULET 22 BOOK SKULL SWORD AMULET BOOK  $\mathbf{23}$ SKULL MIRROR SWORD BOOK SKULL 24 MIRROR AMULET SWORD SKULL MIRROR 25 AMULET BOOK AMULET MIRROR SWORD 26 BOOK SKULL AMULET SWORD BOOK 27 SKULL MIRROR AMULET BOOK SKULL 28 MIRROR SWORD AMULET SKULL MIRROR SWORD BOOK