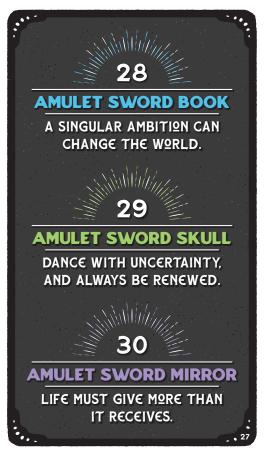

# FORTUNE GUIDE

FIND YOUR FORTUNE BY FOLLOWING THE ORDER OF TREASURES GAINED.

PAGE SWORD MIRROR AMULET 22 BOOK SKULL SWORD AMULET BOOK  $\mathbf{23}$ SKULL MIRROR SWORD BOOK SKULL 24 MIRROR AMULET SWORD SKULL MIRROR 25 AMULET BOOK AMULET MIRROR SWORD 26 BOOK SKULL AMULET SWORD BOOK 27 SKULL MIRROR AMULET BOOK SKULL 28 MIRROR SWORD AMULET SKULL MIRROR SWORD BOOK

PAGE BOOK MIRROR SWORD AMULET SKULL **BOOK SWORD AMULET** 31 SKULL MIRROR **BOOK AMULET SKULI** 32 MIRROR SWORD **BOOK SKULL MIRROR** 33 SWORD AMULET SKULL MIRROR SWORD 34 AMULET BOOK -SKULL SWORD AMULET 35 BOOK -MIRROR SKULL AMULET BOOK c ( d MIRROR SWORD SKULL BOOK MIRROR SWORD AMULET